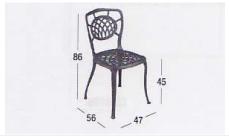

| ALTHEA - 11                  |                                                                                                  |
|------------------------------|--------------------------------------------------------------------------------------------------|
| Characteristics              | Chair in painted aluminium                                                                       |
| Design                       | R&D Fast Center                                                                                  |
| Dimension                    | cm 47 x 56 x 45/86 h                                                                             |
| Indoor                       | yes                                                                                              |
| Outdoor                      | yes                                                                                              |
| Structure                    | die-cast aluminium                                                                               |
| Colours of structure         | white, black, powder grey, metal grey, pearly gold, light blue, coral red, sage green, old green |
| Paint finishes               | polyurethane or polyester powders                                                                |
| Stackability                 | no                                                                                               |
| Feet                         | polyethylene                                                                                     |
| Assembly scrwes              | stainless steel for antiunscrewing                                                               |
| Brutto weight                | 13 Kg                                                                                            |
| Dimension package and volume | cm 27 x 54 x 47 h - 0,069                                                                        |
| Units per package            | 2 not assembled units                                                                            |
| Maintenance                  | as stated in the quality guarantee                                                               |
| Quality guarantee            | 2 years                                                                                          |